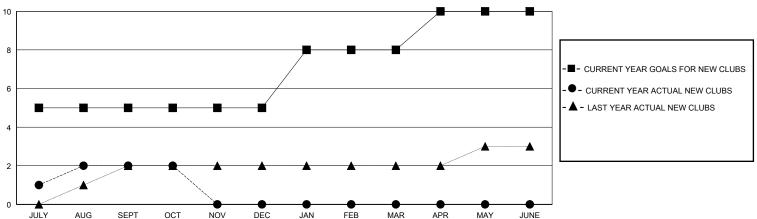

## MONTHLY MEMBERSHIP PROGRESS REPORT

## District 317 F

GMT: LOCATION INDIA GMT CA

| Clubs RESULTS FOR 2024-2025 |   |   |   | Members RESULTS FOR 2024-2025 |    |     |    |
|-----------------------------|---|---|---|-------------------------------|----|-----|----|
|                             |   |   |   |                               |    |     |    |
| JULY/AUG/SEPT               | 5 | 2 | 1 | JULY/AUG/SEPT                 | 20 | 273 | 83 |
| OCT/NOV/DEC                 | 0 | 0 | 0 | OCT/NOV/DEC                   | 0  | 8   | 3  |
| JAN/FEB/MAR                 | 3 | 0 | 0 | JAN/FEB/MAR                   | 60 | 0   | 0  |
| APR/MAY/JUNE                | 2 | 0 | 0 | APR/MAY/JUNE                  | 40 | 0   | 0  |

## GOALS AND ACTUAL NEW CLUBS CUMULATIVE



## GOALS AND ACTUAL MEMBERS CUMULATIVE

**NEW MEMBERS** 



| <u>DISTRIBUTION</u> |   |
|---------------------|---|
| 1,588 (71.43%)      |   |
| 633 (28.48%)        |   |
|                     |   |
| Y UNIT MEMBERS      | 0 |
|                     |   |

Results as of: 10/31/2024

| DROPPED MEMBERS |    |
|-----------------|----|
| DECEASED        | 3  |
| CLUB CANCELLED  | 0  |
| OTHER           | 82 |

85

**DROPPED CLUBS: 1** 

CLICK HERE FOR CUMULATIVE MEMBERSHIP DATA

43 CLUBS OF 84 ADDED 1 OR MORE

TOTAL FAMILY UNIT MEMBERS

FAMILY MEMBERS PAYING HALF

DUES

**GENDER** 

MALE FEMALE

**TOTAL**