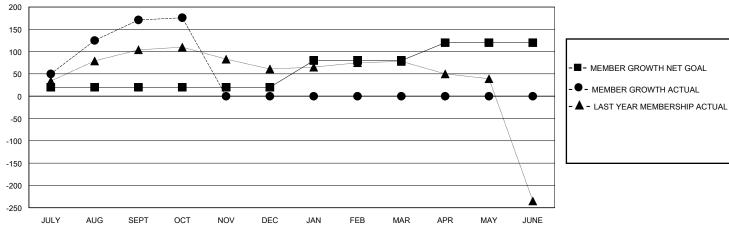

## GOALS AND ACTUAL MEMBERS CUMULATIVE

**NEW MEMBERS** 

| <u>DISTRIBUTION</u> |   |
|---------------------|---|
| 1,588 (71.43%)      |   |
| 633 (28.48%)        |   |
|                     |   |
| Y UNIT MEMBERS      | 0 |
|                     |   |